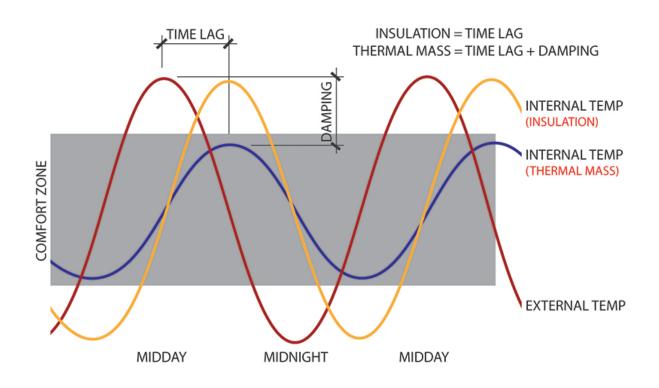

## The Building Science Behind Insulated Concrete Form

Take a look at this graph to help visualise what ICF is doing. This shows the difference between insulation and thermal mass individually in a cyclic climate. ICF has a even greater effect because it combines both advantages extending the time lag and increasing the dampening effect.